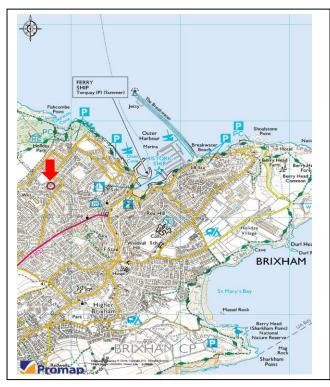

### THE PILLAR ESTATE, BRIXHAM, TORBAY DEVON TQ5 8LF LOCATION:

The Pillar Estate is a residential area that is located in the attractive coastal town of Brixham at the southern end of Torbay in the County of Devon. The properties encompass Pillar Avenue and Northfields Lane and are within easy walking distance of the town centre.