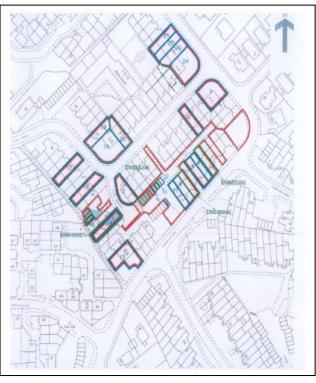

#### **DESCRIPTION:**

The investment comprises of 12 separate dwellings forming part of the estate that was originally developed in the 1960's. The property forms mainly terraced houses having front and rear gardens.

#### **TENURE/SCHEDULE OF PROPERTIES:**

Freehold reversion subject to 999 year long leases from the 29<sup>th</sup> September 1965. Each lease reserves a rent of £5.00 per annum, a contribution to maintenance of £10.00 or whatever is required and the insurance contribution. They also all contain the proviso for re-entry on non-payment. The property has not been properly managed over a good number of years and the majority of ground rents have not been paid for some time. We understand that the tenants insure their own properties. A copy lease is available on request.

#### **SCHEDULE OF LEASES:**

| PROPERTY DESCRIPTION          | LESSEE TITLE |
|-------------------------------|--------------|
| HOUSES                        |              |
| 100 Northfields Lane & Garage | DN245892     |
| 102 Northfields Lane & Garage | DN219838     |
| 108 Northfields Lane          | DN62255      |
| 128 Northfields Lane          | DN128897     |
| 130 Northfields Lane          | DN90032      |
| 132 Northfields Lane          | DN144175     |
| 10 Pillar Avenue              | DN162655     |
| 19 Pillar Avenue              | DN53776      |
| 25 Pillar Avenue              | DN53423      |
| 30 Pillar Avenue              | DN88192      |
| 34 Pillar Avenue              | DN139038     |
| 40 Pillar Avenue              | DN56875      |

Note: There are an additional 8 flats at Pillar Ave, and at Northfields Lane (two flats / building) that are now available following notice to the tenants. These are as follows:

| PROPERTY DESCRIPTION | LESSEE TITLE |
|----------------------|--------------|
| FLAT                 |              |
| 1 Pillar Avenue      | DN72687      |
| 3 Pillar Avenue      | DN44488      |
| 2 Pillar Avenue      | DN185679     |
| 4 Pillar Avenue      | DN62193      |

| 21 Pillar Avenue    | DN86404  |
|---------------------|----------|
| 23 Pillar Avenue    | DN63169  |
|                     |          |
| 88 Northfields Lane | DN39435  |
| 90 Northfields Lane | DN283157 |