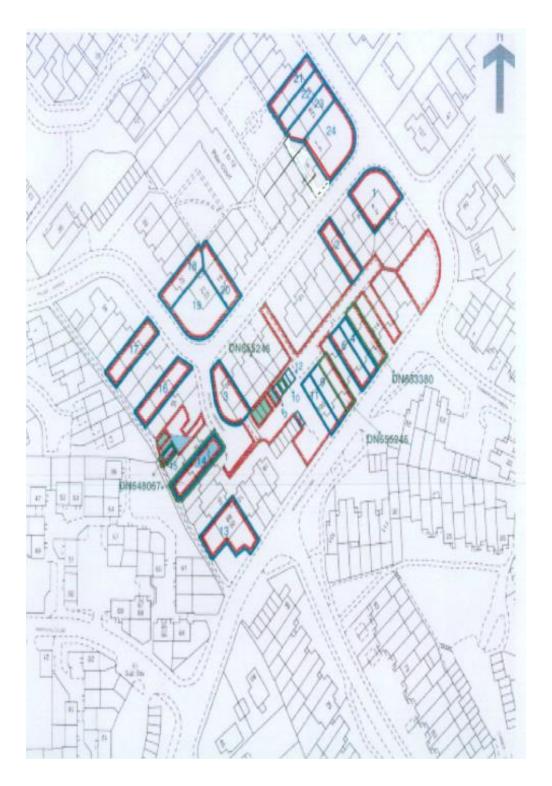

#### **DESCRIPTION:**

The investment comprises of 12 separate dwellings forming part of the estate that was originally developed in the 1960's. The property forms mainly terraced houses having front and rear gardens.

#### **TENURE/SCHEDULE OF PROPERTIES:**

Freehold reversion subject to 999 year long leases from the 29<sup>th</sup> September 1965. Each lease reserves a rent of £5.00 per annum, a contribution to maintenance of £10.00 or whatever is required and the insurance contribution. They also all contain the proviso for re-entry on non-payment. The property has not been properly managed over a good number of years and the majority of ground rents have not been paid for some time. We understand that the tenants insure their own properties. A copy lease is available on request.

#### **SCHEDULE OF LEASES:**

| PROPERTY DESCRIPTION          | LESSEE TITLE |
|-------------------------------|--------------|
| HOUSES                        |              |
| 100 Northfields Lane & Garage | DN245892     |
| 102 Northfields Lane & Garage | DN219838     |
| 108 Northfields Lane          | DN62255      |
| 128 Northfields Lane          | DN128897     |
| 130 Northfields Lane          | DN90032      |
| 132 Northfields Lane          | DN144175     |
| 10 Pillar Avenue              | DN162655     |
| 19 Pillar Avenue              | DN53776      |
| 25 Pillar Avenue              | DN53423      |
| 30 Pillar Avenue              | DN88192      |
| 34 Pillar Avenue              | DN139038     |
| 40 Pillar Avenue              | DN56875      |

Note: There are an additional 8 flats at Pillar Ave, and at Northfields Lane (two flats / building) that are now available following notice to the tenants. These are as follows:

| PROPERTY DESCRIPTION | LESSEE TITLE |
|----------------------|--------------|
| FLAT                 |              |
| 1 Pillar Avenue      | DN72687      |
| 3 Pillar Avenue      | DN44488      |
| 2 Pillar Avenue      | DN185679     |
| 4 Pillar Avenue      | DN62193      |

| 21 Pillar Avenue    | DN86404  |
|---------------------|----------|
| 23 Pillar Avenue    | DN63169  |
|                     |          |
| 88 Northfields Lane | DN39435  |
| 90 Northfields Lane | DN283157 |

Note: The land tinted and outlined green is not included in the title